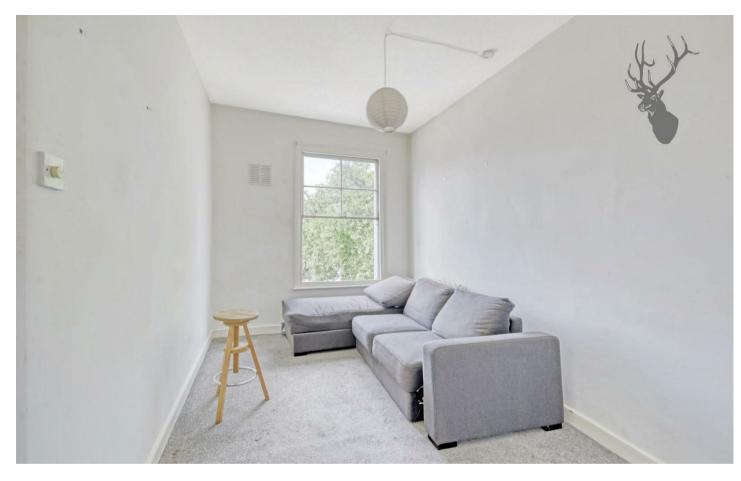

As you step into the apartment, you are greeted by a living area filled with light by a large sash window framing vistas of Victoria Park. The living area retains its period features, showcasing high ceilings, awaiting a contemporary touch to transform it into a stylish living space.