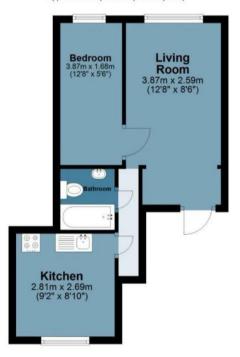

## Cadogan Terrace

Approx. Gross Internal Area 31.6 sq. metres (340 sq. feet)

## Top Floor

Approx. 31.6 sq. metres (340.0 sq. feet)

Measurements are approximate and for illustration purposes only. While we do not doubt the accuracy and completeness, we advise you conduct a careful independent assessment of the property to determine monetary value